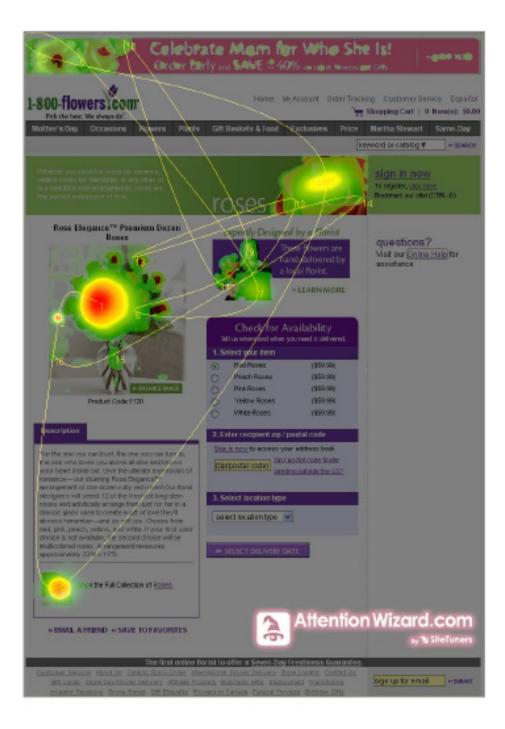

## Unclear Call-to-action

### Before

| Pick the best. We always do                                   | 0111<br>«.                                                                                                                                                                                                                                                            | Home My Account                                                                                             | Order Tracking        | Customer Service Help                               |                  |
|---------------------------------------------------------------|-----------------------------------------------------------------------------------------------------------------------------------------------------------------------------------------------------------------------------------------------------------------------|-------------------------------------------------------------------------------------------------------------|-----------------------|-----------------------------------------------------|------------------|
| Melher's Day Occasion                                         | is Flowers Plants                                                                                                                                                                                                                                                     | Gift Baskets & Food                                                                                         | Exclusives            | Price Martha Slowart                                | Sam              |
| You are here: <u>Flowers</u> > R                              | toses > Rose Elegance P                                                                                                                                                                                                                                               | remium Dozen Roses                                                                                          |                       |                                                     | SE4              |
|                                                               | Rose Elega                                                                                                                                                                                                                                                            | nce Premiun                                                                                                 |                       | oses<br>9.99 Delivered                              | đ                |
|                                                               |                                                                                                                                                                                                                                                                       |                                                                                                             | Customize your order: |                                                     |                  |
|                                                               |                                                                                                                                                                                                                                                                       | 11                                                                                                          | Select color:         | Red Roses (\$59.99                                  | <del>9</del> ) ¥ |
| 651(3)                                                        | 29/20                                                                                                                                                                                                                                                                 |                                                                                                             | Delivery locati       | on: Residential                                     | ¥                |
|                                                               | CA A D                                                                                                                                                                                                                                                                | 10                                                                                                          | Delivery Zip/Po       | stal Code:                                          |                  |
| Carlos and                                                    | AND AND                                                                                                                                                                                                                                                               |                                                                                                             |                       | zip (postal code )                                  |                  |
|                                                               | A Contraction                                                                                                                                                                                                                                                         | al and                                                                                                      | Sim                   | sending outside th<br>in now to access your address |                  |
|                                                               |                                                                                                                                                                                                                                                                       |                                                                                                             | View                  | Delivery Dates                                      |                  |
| EMAIL A FRIEND                                                |                                                                                                                                                                                                                                                                       | ORITES                                                                                                      | View                  | Delivery Dates                                      |                  |
|                                                               | l                                                                                                                                                                                                                                                                     | ORITES                                                                                                      | View                  | Delivery Dates                                      |                  |
| Expertly designed and<br>hand-delivered by a lo               | l                                                                                                                                                                                                                                                                     | DRITES                                                                                                      | View                  | Delivery Dates                                      |                  |
| Expertly designed and<br>hand-delivered by a lo<br>Learn more | e one you can tum to, 1<br>a and knows your heart<br>of romance—our stun<br>one dozen ruby red ros<br>2 of the fresheet long at<br>just for her in a classic<br>just for her in a classic<br>dways remember—ant<br>m, yellow, and while. If<br>the second choice will | he ona<br>inside out<br>ning Rose<br>et! Our<br>em roses<br>glass vase<br>d so wil you.<br>your finsi<br>be | View                  | Delivery Dates                                      |                  |