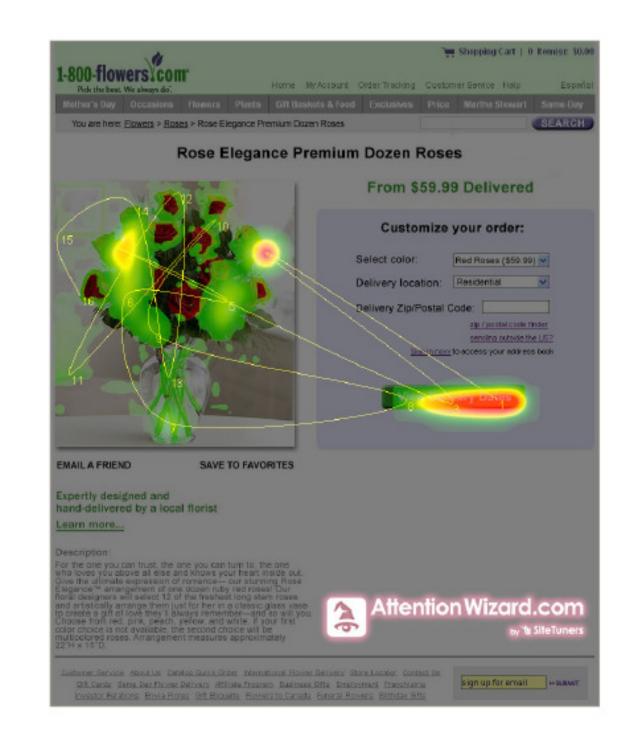

| DRITES                                                                                                      | View                  | Delivery Dates                                      |                  |
| Expertly designed and<br>hand-delivered by a lo<br>Learn more | e one you can tum to, 1<br>a and knows your heart<br>of romance—our stun<br>one dozen ruby red ros<br>2 of the fresheet long at<br>just for her in a classic<br>just for her in a classic<br>dways remember—ant<br>m, yellow, and while. If<br>the second choice will | he ona<br>inside out<br>ning Rose<br>et! Our<br>em roses<br>glass vase<br>d so wil you.<br>your finsi<br>be | View                  | Delivery Dates                                      |                  |

After

### Before





After















### Summary of 5 Deadly Sins of Ecommerce

- 1. Too Many Choices
- 2. Using Technological Gimmicks
- 3. Beating The Big Drum
- 4. Unclear Call-to-action
- 5. Having Multiple Personalities

## Take off the Rose Colored Glasses





### Q&A and Contact Info

tim@sitetuners.com (619) 990-9062 mobile (619) 223-8020 work PST twitter @tim\_ash www.linkedin.com/in/timash facebook.com/tim.ash1 skype tim\_ash1





online merchandising workshop



Attention Wizard.com





<sup>2</sup>shop.org 2012